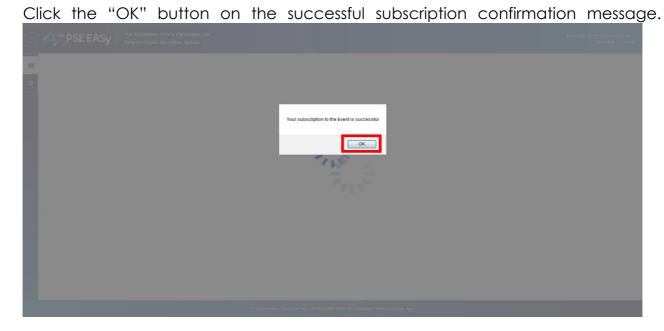

8. <u>Review your order in the confirmation pop-up and click the "OK" button.</u>

| pplication to purchase                                |                                                                                                                       |                        |
|-------------------------------------------------------|-----------------------------------------------------------------------------------------------------------------------|------------------------|
| Contact Person 3 Details                              | Please confirm your subscription:<br>Event Name XYZ Company<br>Shares Subscribed: 17,400<br>Amount Due: PHP 99,878.00 |                        |
| Application to Purchase                               |                                                                                                                       |                        |
| Order Size (Shares) *                                 | 17,400                                                                                                                |                        |
| Trading Participant *                                 | Philippine Stock Exchange                                                                                             |                        |
| Total Amount in PHP *                                 | 99,876.00                                                                                                             |                        |
| I agree to the Representations, Warranties, Authoriza | ion and Acknowledgment. (Click here)                                                                                  |                        |
|                                                       |                                                                                                                       |                        |
|                                                       |                                                                                                                       | Save as Draft Send Car |